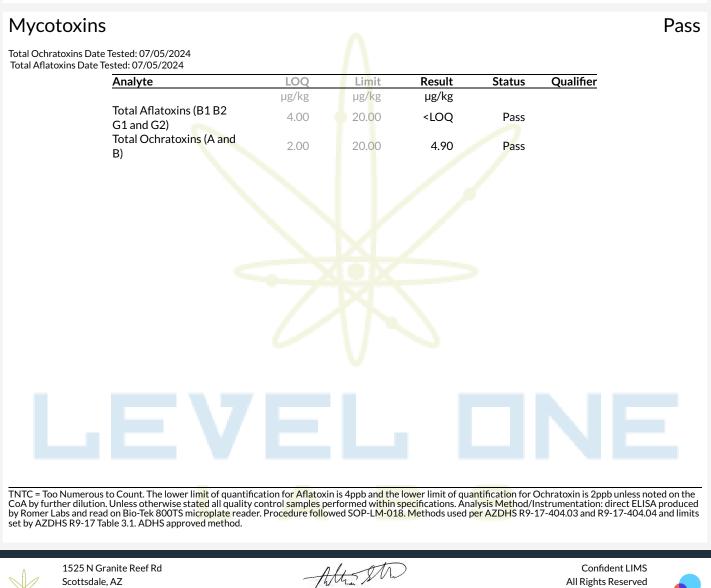

### **Microbials**

Date Tested: 07/01/2024 12:00 am

TNTC = Too Numerous to Count. The lower limit of quantification for E. coli is 10 CFU/g unless noted on the CoA by further dilution. Unless otherwise stated all quality control samples performed within specifications. Analysis Method/Instrumentation: E. coli plating via 3M Petrifilm per SOP-LM-019, Salmonella spp. And Aspergillus spp. detection by Bio-Rad CFX96 Deep Well real-time PCR per SOP-LM-016 & SOP-LM-017. Methods used per AZDHS R9-17-404.04 and microbial limits set by AZDHS R9-17 Table 3.1. ADHS approved method for microbials for all listed organisms.