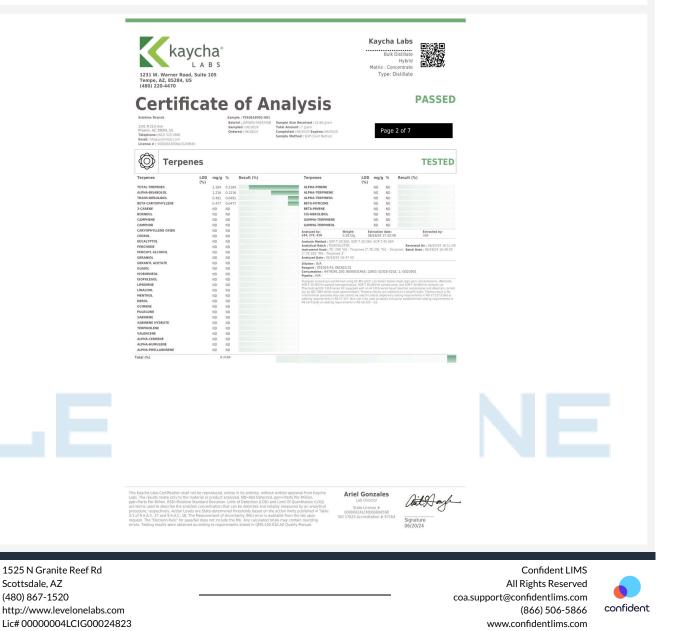

# Sample: 2406LVL0861.4433

Secondary License: ; Chain of Distribution:

Lic. #0000014ESNA15249640

Strain: Berry Blackout; Batch Size: g; External Batch ID: 0501BBLIPRL Sample Received: 06/28/2024; Report Created: 07/26/2024; Report Expiration: 07/26/2025 Sampling Date: 06/27/2024; Sampling Time: 8:00am; Sampling Person: Randy Alamia Harvest Date: 05/01/2024; Manufacturing Date: 06/27/2024; External Lot ID: JARSDIS - 040424SB

## (Hot Rod) Infused Berry Blackout

Concentrates & Extracts, Infused/Enhanced Preroll, Other

## **Terpenes**

**Primary Aromas** 

|                 |      |                           |           |                                |                                                | - 10           |
|-----------------|------|---------------------------|-----------|--------------------------------|------------------------------------------------|----------------|
| Analyte         |      | Result Result             | Qualifier | Analyte                        | LOQ Result ResultQualit                        | ier            |
|                 | mg/g | mg/g %                    |           |                                | mg/g mg/g %                                    |                |
| β-Caryophyllene | 0.23 | 7.19 0.719                | Q3        | trans-Ocimene                  |                                                | Q3 Cinnamon    |
| Farnesene       | 0.02 | 6.17 0.617                | Q3        | Eucalyptol                     |                                                | Q3             |
| δ-Limonene      | 0.23 | 3.27 0 <mark>.327</mark>  | Q3        | 3-Carene                       |                                                | Q3             |
| β-Myrcene       | 0.11 | 2.77 0. <mark>27</mark> 7 | Q3        | α-Cedrene                      |                                                | Q3             |
| α-Humulene      | 0.11 | 2.20 0.220                | Q3        | α-Phellandrene                 |                                                | Q3             |
| Linalool        | 0.23 | 1.14 0.114                | Q3        | α-Terpinene                    |                                                | Q3 Magnolia    |
| α-Pinene        | 0.11 | 1.08 0.108                | Q3        | Borneol                        | 0.34 <loq <loq<="" td=""><td>Q3</td></loq>     | Q3             |
| α-Bisabolol     | 0.11 | 0.99 0.099                | Q3        | Camphor                        | 0.45 <loq <loq<="" td=""><td>Q3</td></loq>     | Q3             |
| α-Terpineol     | 0.19 | 0.89 0.089                | Q3        | Citronellol                    | 1.14 <loq <loq<="" td=""><td></td></loq>       |                |
| Fenchol         | 0.11 | 0.84 0.084                | Q3        | Fenchone                       | 0.23 <loq <loq<="" td=""><td></td></loq>       |                |
| β-Pinene        | 0.23 | 0.49 0.049                | Q3        | y-Terpinene                    | 0.11 ND ND                                     | Q3             |
| Caryophyllene   | 0.11 | 0.41 0.041                | Q3        | y-Terpineol                    | 0.02 ND ND                                     | Q3 Lemon       |
| Oxide           | 0.11 | 0.41 0.041                | Q3        | Geraniol                       | 2.27 <loq <loq<="" td=""><td>Q3</td></loq>     | Q3             |
| β-Eudesmol      | 0.11 | 0.39 0.039                | Q3        | Isoborneol                     | 1.14 ND ND                                     | Q3             |
| cis-Ocimene     | 0.03 | 0.37 0.037                | Q3        | Isopulegol                     | 0.11 ND ND                                     | Q3             |
| Cedrol          | 0.11 | 0.33 0.033                | Q3        | p-Cymene                       | 0.11 ND ND                                     | Q3             |
| Guaiol          | 0.11 | 0.31 0.031                | Q3        | Sabinene                       | 0.11 ND ND                                     | Q3 Hops        |
| cis-Nerolidol   | 0.23 | 0.27 0.027                | Q3        | Sabinene Hydr <mark>ate</mark> | 0.11 <loq <loq<="" td=""><td>Q3</td></loq>     | Q3             |
| Geranyl Acetate | 0.11 | 0.20 0.020                | Q3        | Terpinolene                    | 0.23 <loq <loq<="" th=""><th>Q3 🦉 🎽</th></loq> | Q3 🦉 🎽         |
| Nerol           | 0.11 | 0.17 0.017                | Q3        | trans-Nerolidol                | 0.11 ND ND                                     | Q3             |
| Menthol         | 0.11 | 0.16 0.016                | Q3        | Valencene                      |                                                | 03             |
| Pulegone        | 0.11 | 0.16 0.016                | Q3        | -                              |                                                | Lavender       |
| Camphene        | 0.11 | 0.15 0.015                | Q3        |                                |                                                |                |
|                 |      |                           | · ·       |                                |                                                | 30.20 mg/g     |
|                 |      |                           |           |                                |                                                | Total Terpenes |

#### Qualifiers: Date Tested: 07/08/2024 07:00 am

LOQ = Limit of Quantitation; The reported result is based on a sample weight with the applicable moisture content for that sample; Unless otherwise stated all quality control samples performed within specifications established by the Laboratory. Qualifying code Q3: For informational purposes only.