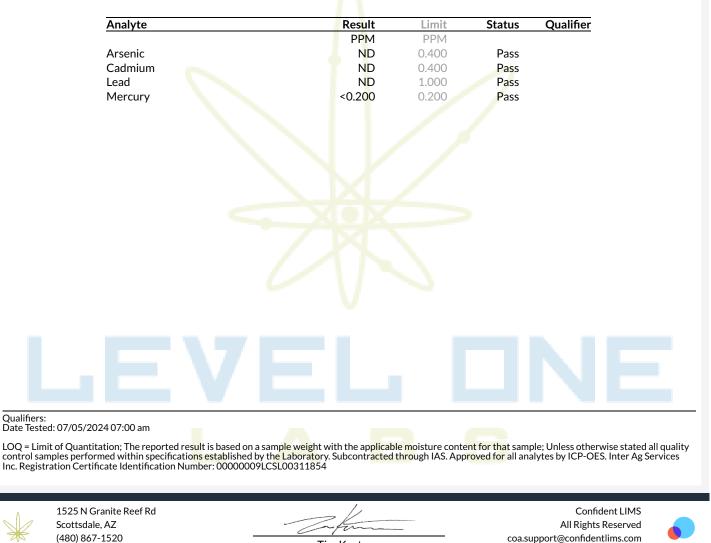

861.4433 Sample N Lab ID: 24G0036-18 (Heavy Metals) GD Analyst Initials: **Report Expires** August 08, 2024

|                                    | Result | Qual | Units | *ADHS Limit | LOQ   |  |
|------------------------------------|--------|------|-------|-------------|-------|--|
| Metals                             |        |      |       |             |       |  |
| Arsenic (As)                       | ND     | Pass | ppm   | 0.4         | 0.001 |  |
| Time Analyzed: 7/5/2024 12:10:29PM |        |      |       |             |       |  |
| Cadmium (Cd)                       | ND     | Pass | ppm   | 0.4         | 0.001 |  |
| Time Analyzed: 7/5/2024 12:10:29PM |        |      |       |             |       |  |
| Lead (Pb)                          | ND     | Pass | ppm   | 1.0         | 0.001 |  |
| Time Analyzed: 7/5/2024 12:10:29PM |        |      |       |             |       |  |
| Mercury (Hg)                       | 0.05   | Pass | ppm   | 0.2         | 0.001 |  |
| Time Analyzed: 7/5/2024 12:10:29PM |        |      |       |             |       |  |