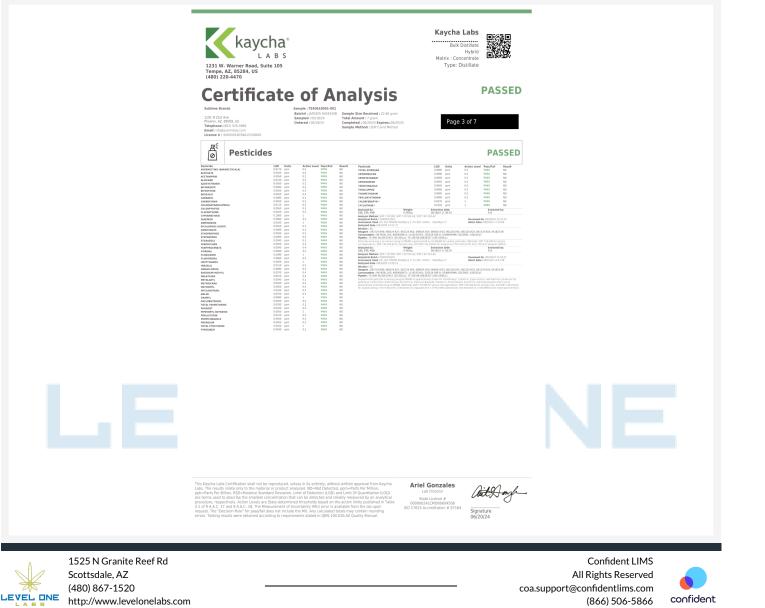

### Sample: 2406LVL0861.4433 Secondary License: ; Chain of Distribution:

Phoenix, AZ 85009

Lic. #0000014ESNA15249640

Strain: Berry Blackout; Batch Size: g; External Batch ID: 0501BBLIPRL Sample Received: 06/28/2024; Report Created: 07/26/2024; Report Expiration: 07/26/2025 Sampling Date: 06/27/2024; Sampling Time: 8:00am; Sampling Person: Randy Alamia Harvest Date: 05/01/2024; Manufacturing Date: 06/27/2024; External Lot ID: JARSDIS - 040424SB

### (Hot Rod) Infused Berry Blackout

Concentrates & Extracts, Infused/Enhanced Preroll, Other

Pass

### Pesticides

| resticides          |       |       |                                                                                                                                          |        |           |                                |       |       |                                           |        |           |
|---------------------|-------|-------|------------------------------------------------------------------------------------------------------------------------------------------|--------|-----------|--------------------------------|-------|-------|-------------------------------------------|--------|-----------|
| Analyte             | LOQ   | Limit | Units                                                                                                                                    | Status | Qualifier | Analyte                        | LOQ   | Limit | Units                                     | Status | Qualifier |
|                     | PPM   | PPM   | PPM                                                                                                                                      |        |           |                                | PPM   | PPM   | PPM                                       |        |           |
| Abamectin           | 0.030 | 0.500 | ND                                                                                                                                       | Pass   | M2        | Hexythiazox                    | 0.050 | 1.000 | ND                                        | Pass   |           |
| Acephate            | 0.040 | 0.400 | ND                                                                                                                                       | Pass   |           | Imazalil                       | 0.050 | 0.200 | ND                                        | Pass   |           |
| Acetamiprid         | 0.050 | 0.200 | ND                                                                                                                                       | Pass   |           | I <mark>m</mark> idacloprid    | 0.050 | 0.400 | ND                                        | Pass   |           |
| Aldicarb            | 0.050 | 0.400 | ND                                                                                                                                       | Pass   |           | K <mark>r</mark> esoxim Methyl | 0.040 | 0.400 | ND                                        | Pass   | M2        |
| Azoxystrobin        | 0.050 | 0.200 | ND                                                                                                                                       | Pass   |           | Malathion                      | 0.050 | 0.200 | ND                                        | Pass   |           |
| Bifenazate          | 0.050 | 0.200 | ND                                                                                                                                       | Pass   |           | Metalaxyl                      | 0.050 | 0.200 | <loq< th=""><th>Pass</th><th></th></loq<> | Pass   |           |
| Bifenthrin          | 0.050 | 0.200 | <loq< th=""><th>Pass</th><th>M2</th><th>M<mark>e</mark>thiocarb</th><th>0.040</th><th>0.200</th><th>ND</th><th>Pass</th><th></th></loq<> | Pass   | M2        | M <mark>e</mark> thiocarb      | 0.040 | 0.200 | ND                                        | Pass   |           |
| Boscalid            | 0.040 | 0.400 | ND                                                                                                                                       | Pass   |           | M <mark>e</mark> thomyl        | 0.050 | 0.400 | ND                                        | Pass   |           |
| Carbaryl            | 0.050 | 0.200 | ND                                                                                                                                       | Pass   |           | Myclobutanil                   | 0.050 | 0.200 | ND                                        | Pass   |           |
| Carbofuran          | 0.050 | 0.200 | ND                                                                                                                                       | Pass   |           | Naled                          | 0.050 | 0.500 | ND                                        | Pass   |           |
| Chlorantraniliprole | 0.050 | 0.200 | ND                                                                                                                                       | Pass   |           | Oxamyl                         | 0.050 | 1.000 | ND                                        | Pass   |           |
| Chlorfenapyr        | 0.460 | 1.000 | ND                                                                                                                                       | Pass   | M2        | Pa <mark>c</mark> lobutrazol   | 0.050 | 0.400 | ND                                        | Pass   |           |
| Chlorpyrifos        | 0.050 | 0.200 | ND                                                                                                                                       | Pass   |           | Permethrins                    | 0.050 | 0.200 | ND                                        | Pass   | M2 V1     |
| Clofentezine        | 0.050 | 0.200 | ND                                                                                                                                       | Pass   | M2        | Phosmet                        | 0.050 | 0.200 | ND                                        | Pass   |           |
| Cyfluthrin          | 0.460 | 1.000 | ND                                                                                                                                       | Pass   |           | Piperonyl Butoxide             | 0.040 | 2.000 | 0.074                                     | Pass   |           |
| Cypermethrin        | 0.050 | 1.000 | ND                                                                                                                                       | Pass   | M2        | Prallethrin                    | 0.050 | 0.200 | ND                                        | Pass   |           |
| Daminozide          | 0.460 | 1.000 | ND                                                                                                                                       | Pass   |           | Propiconazole                  | 0.050 | 0.400 | ND                                        | Pass   | M2        |
| Dichlorvos (DDVP)   | 0.050 | 0.100 | ND                                                                                                                                       | Pass   |           | Propoxur                       | 0.050 | 0.200 | ND                                        | Pass   |           |
| Diazinon            | 0.050 | 0.200 | ND                                                                                                                                       | Pass   | M2        | Pyrethrins                     | 0.460 | 1.000 | ND                                        | Pass   |           |
| Dimethoate          | 0.050 | 0.200 | ND                                                                                                                                       | Pass   |           | Pyridaben                      | 0.050 | 0.200 | ND                                        | Pass   | M2        |
| Ethoprophos         | 0.050 | 0.200 | ND                                                                                                                                       | Pass   | M2        | Spinosad                       | 0.050 | 0.200 | ND                                        | Pass   | M2        |
| Etofenprox          | 0.050 | 0.400 | ND                                                                                                                                       | Pass   | M2        | Spiromesifen                   | 0.050 | 0.200 | ND                                        | Pass   | M2        |
| Etoxazole           | 0.050 | 0.200 | ND                                                                                                                                       | Pass   |           | Spirotetramat                  | 0.050 | 0.200 | ND                                        | Pass   |           |
| Fenoxycarb          | 0.050 | 0.200 | ND                                                                                                                                       | Pass   |           | Spiroxamine                    | 0.040 | 0.400 | ND                                        | Pass   | M2        |
| Fenpyroximate       | 0.050 | 0.400 | ND                                                                                                                                       | Pass   | M2        | Tebuconazole                   | 0.050 | 0.400 | ND                                        | Pass   | M2        |
| Fipronil            | 0.050 | 0.400 | ND                                                                                                                                       | Pass   |           | Thiacloprid                    | 0.050 | 0.200 | ND                                        | Pass   |           |
| Flonicamid          | 0.050 | 1.000 | ND                                                                                                                                       | Pass   |           | Thiamethoxam                   | 0.050 | 0.200 | ND                                        | Pass   |           |
| Fludioxonil         | 0.040 | 0.400 | ND                                                                                                                                       | Pass   |           | Trifloxystrobin                | 0.050 | 0.200 | ND                                        | Pass   |           |

Qualifiers:

Performed by LCMSMS per SOP-LM-021 and SOP-LM-022. ND = Not Detected; NR = Not Reported. Methods used per AZDHS R9-17-404.03 and pesticide limits set by AZDHS R9-17 Table 3.1. ADHS approved method for pesticide testing by LCMSMS for full list effective 5/1/2021.