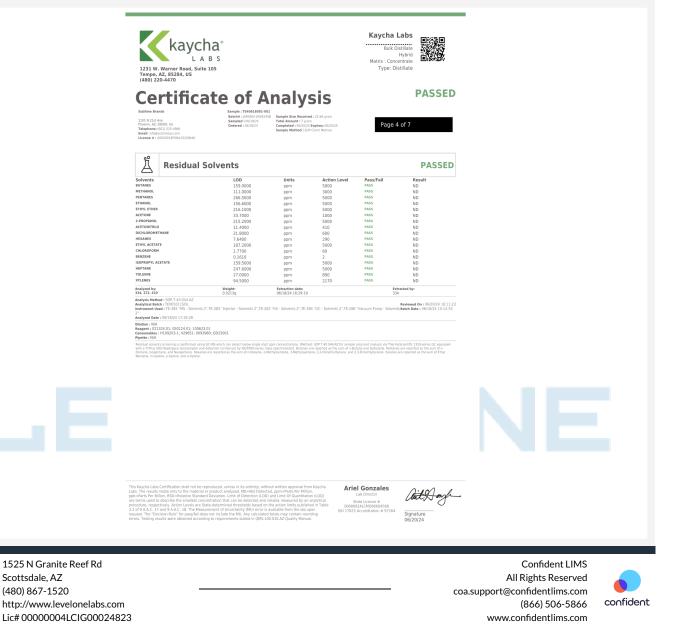

## Sample: 2406LVL0861.4433

Secondary License: ; Chain of Distribution:

Phoenix, AZ 85009

Strain: Berry Blackout; Batch Size: g; External Batch ID: 0501BBLIPRL Sample Received: 06/28/2024; Report Created: 07/26/2024; Report Expiration: 07/26/2025 Sampling Date: 06/27/2024; Sampling Time: 8:00am; Sampling Person: Randy Alamia Harvest Date: 05/01/2024; Manufacturing Date: 06/27/2024; External Lot ID: JARSDIS - 040424SB

### (Hot Rod) Infused Berry Blackout

Concentrates & Extracts, Infused/Enhanced Preroll, Other

## **Residual Solvents**

Lic. #0000014ESNA15249640

| Analyte           | LOQ      | Limit                   | Result | Status | Qualifier |
|-------------------|----------|-------------------------|--------|--------|-----------|
|                   | PPM      | PPM                     | PPM    |        |           |
| Acetone           | 354.120  | 1000.000                | ND     | Pass   |           |
| Acetonitrile      | 143.950  | 410.000                 | ND     | Pass   |           |
| Benzene           | 0.700    | 2.000                   | ND     | Pass   | V1M1      |
| Butanes           | 2356.080 | 5 <mark>000.00</mark> 0 | ND     | Pass   |           |
| Chloroform        | 21.200   | 60.000                  | ND     | Pass   | V1M1      |
| Dichloromethane   | 215.480  | 600.000                 | ND     | Pass   | V1M1      |
| Ethanol           | 1756.960 | 5000.000                | ND     | Pass   |           |
| Ethyl-Acetate     | 1758.630 | 5000.000                | ND     | Pass   |           |
| Ethyl-Ether       | 1751.760 | 5000.000                | ND     | Pass   | V1        |
| Heptane           | 1754.310 | 5000.000                | ND     | Pass   | V1L1M1    |
| Hexanes           | 101.130  | 290.000                 | ND     | Pass   | V1M1      |
| Isopropanol       | 1748.730 | 5000.000                | ND     | Pass   |           |
| Isopropyl-Acetate | 1751.960 | 5000.000                | ND     | Pass   |           |
| Methanol          | 1048.430 | 3000.000                | ND     | Pass   |           |
| Pentanes          | 1763.330 | 5000.000                | ND     | Pass   | V1M1      |
| Toluene           | 315.530  | 890.000                 | ND     | Pass   | V1L1M1    |
| Xylenes           | 756.000  | 2170.000                | ND     | Pass   | V1L1M1    |

Date Tested: 07/02/2024 12:00 am

Performed by GCMS-HS per SOP-LM-014. Methods used per AZDHS R9-17-404.03 and solvent limits set by AZDHS R9-17 Table 3.1. ADHS approved method for residual solvents by GCMS-HS for all listed analytes.