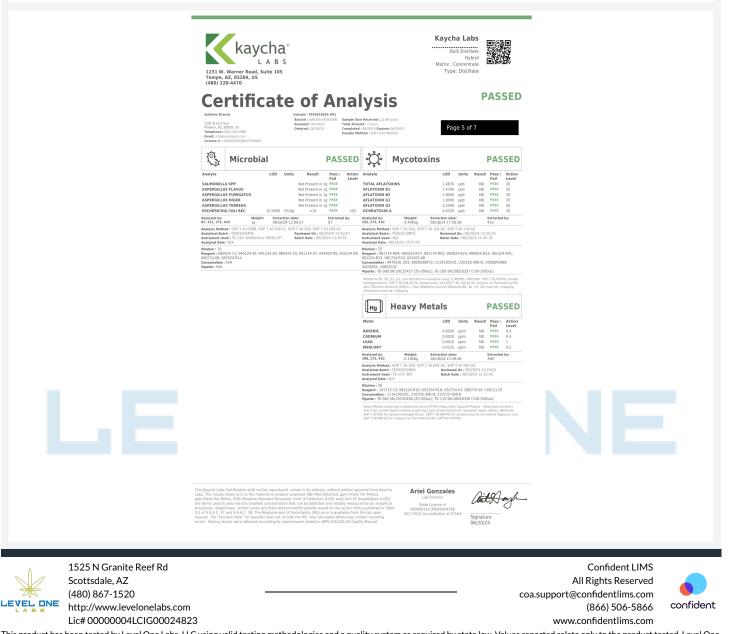

### **Microbials**

Date Tested: 07/01/2024 12:00 am

TNTC = Too Numerous to Count. The lower limit of quantification for E. coli is 10 CFU/g unless noted on the CoA by further dilution. Unless otherwise stated all quality control samples performed within specifications. Analysis Method/Instrumentation: E. coli plating via 3M Petrifilm per SOP-LM-019, Salmonella spp. And Aspergillus spp. detection by Bio-Rad CFX96 Deep Well real-time PCR per SOP-LM-016 & SOP-LM-017. Methods used per AZDHS R9-17-404.04 and microbial limits set by AZDHS R9-17 Table 3.1. ADHS approved method for microbials for all listed organisms.

1525 N Granite Reef Rd Scottsdale, AZ (480) 867-1520 http://www.levelonelabs.com

Lic#0000004LCIG00024823

Tim Kustron **Technical Lab Director** 

except in full, without the written approval of Level One Labs. Using marijuana during pregnancy could cause birth defects or other health issues to your unborn child. Distribution pages added. All previous versions of this report are void BCG 7.9.24