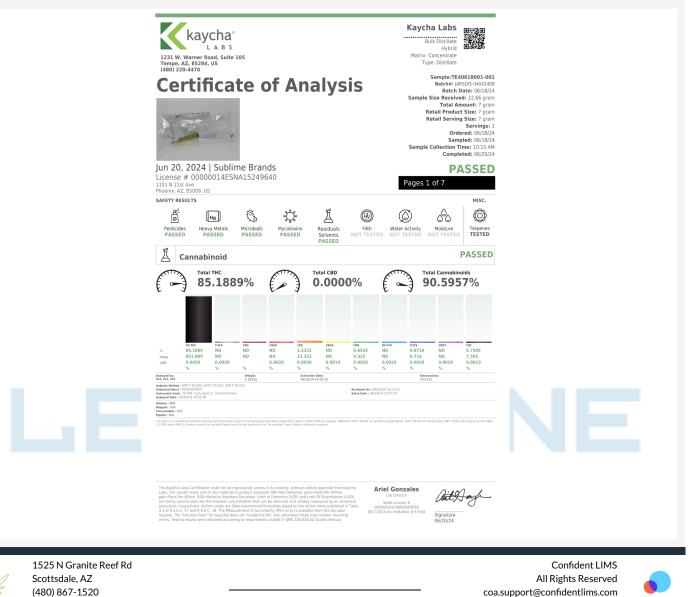

# Sample: 2406LVL0861.4433

Secondary License: ; Chain of Distribution:

Phoenix, AZ 85009

Lic. #0000014ESNA15249640

Strain: Berry Blackout; Batch Size: g; External Batch ID: 0501BBLIPRL Sample Received: 06/28/2024; Report Created: 07/26/2024; Report Expiration: 07/26/2025 Sampling Date: 06/27/2024; Sampling Time: 8:00am; Sampling Person: Randy Alamia Harvest Date: 05/01/2024; Manufacturing Date: 06/27/2024; External Lot ID: JARSDIS - 040424SB

## (Hot Rod) Infused Berry Blackout

Concentrates & Extracts, Infused/Enhanced Preroll, Other

Complete

| OSOLOCLIPAL<br>Spesos-Oumas<br>Dury Blacku<br>Hg | <b>43.09%</b><br>Total THC | <b>0.00%</b><br>Total CBD | 46.88%       |
|--------------------------------------------------|----------------------------|---------------------------|--------------|
| <u>Ind</u>                                       | <b>30.20 mg/g</b>          | Not Tested                | Total        |
|                                                  | Total Terpenes             | NT                        | Cannabinoids |
|                                                  | (Q3)                       | Moisture (Q3)             | (Q3)         |

## Cannabinoids

| Analyte | LOQ  | Result                                                     | Result                         | Qualifier |
|---------|------|------------------------------------------------------------|--------------------------------|-----------|
|         | %    | %                                                          | mg/g                           |           |
| THCa    | 0.97 | 22.18                                                      | 221.8                          | M1        |
| Δ9-THC  | 0.97 | 23.64                                                      | 236.4                          | M1        |
| Δ8-THC  | 0.97 | ND                                                         | ND                             | Q3        |
| THCVa   | 0.97 | ND                                                         | ND                             | Q3        |
| THCV    | 0.97 | ND                                                         | ND                             | Q3        |
| CBDa    | 0.97 | ND                                                         | ND                             |           |
| CBD     | 0.97 | ND                                                         | ND                             |           |
| CBDVa   | 0.97 | ND                                                         | ND                             | Q3        |
| CBDV    | 0.97 | ND                                                         | ND                             | Q3        |
| CBN     | 0.97 | <loq< td=""><td><loq< td=""><td>Q3</td></loq<></td></loq<> | <loq< td=""><td>Q3</td></loq<> | Q3        |
| CBGa    | 0.97 | <loq< td=""><td><loq< td=""><td>Q3</td></loq<></td></loq<> | <loq< td=""><td>Q3</td></loq<> | Q3        |
| CBG     | 0.97 | 1.06                                                       | 10.6                           | Q3        |
| CBCa    | 0.97 | ND                                                         | ND                             | Q3        |
| CBC     | 0.97 | <loq< td=""><td><loq< td=""><td>Q3</td></loq<></td></loq<> | <loq< td=""><td>Q3</td></loq<> | Q3        |
| Total   |      | 46.88                                                      | 468.8                          | Q3        |

Qualifiers: Date Tested: 07/01/2024 12:00 am

Total THC = THCa \* 0.877 + d9-THC Total CBD = CBDa \* 0.877 + CBD

he reported result is based on a sample weight with the applicable moisture content for that sample; Unless otherwise stated all quality control samples performed within specifications established by the aboratory. Cannabinoid potency performed by HPLC-DAD per SOP-(1608). ADHS approved method for potency by HPLC-DAD for all listed analytes.