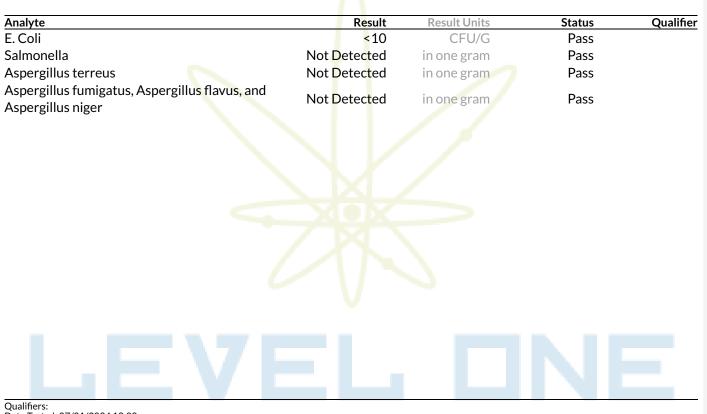

### **Microbials**

Date Tested: 07/01/2024 12:00 am

TNTC = Too Numerous to Count. The lower limit of quantification for E. coli is 10 CFU/g unless noted on the CoA by further dilution. Unless otherwise stated all quality control samples performed within specifications. Analysis Method/Instrumentation: E. coli plating via 3M Petrifilm per SOP-LM-019, Salmonella spp. And Aspergillus spp. detection by Bio-Rad CFX96 Deep Well real-time PCR per SOP-LM-016 & SOP-LM-017. Methods used per AZDHS R9-17-404.04 and microbial limits set by AZDHS R9-17 Table 3.1. ADHS approved method for microbials for all listed organisms.